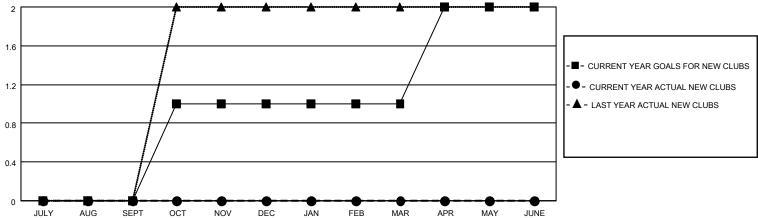

## GOALS AND ACTUAL NEW CLUBS CUMULATIVE

## MONTHLY MEMBERSHIP PROGRESS REPORT

LOCATION NEWFOUNDLAND-LABRADOR

District N 3

Results as of: 3/31/2023

| Clubs                 |               |           |               | Members               |                       |                         |                                                    |
|-----------------------|---------------|-----------|---------------|-----------------------|-----------------------|-------------------------|----------------------------------------------------|
| RESULTS FOR 2022-2023 |               |           |               | RESULTS FOR 2022-2023 |                       |                         |                                                    |
| QUARTER               | NEW CLUB GOAL | NEW CLUBS | DROPPED CLUBS | QUARTER MEMB          | ER GROWTH NET<br>GOAL | MEMBER GROWTH<br>ACTUAL | DROPPED<br>MEMBERS ACTUAL<br>(including transfers) |
| JULY/AUG/SEPT         | 0             | 0         | 1             | JULY/AUG/SEPT         | 0                     | 14                      | 15                                                 |
| OCT/NOV/DEC           | 1             | 0         | 0             | OCT/NOV/DEC           | 5                     | 29                      | 52                                                 |
| JAN/FEB/MAR           | 0             | 0         | 0             | JAN/FEB/MAR           | 0                     | 44                      | 44                                                 |
| APR/MAY/JUNE          | 1             | 0         | 0             | APR/MAY/JUNE          | 5                     | 0                       | 0                                                  |