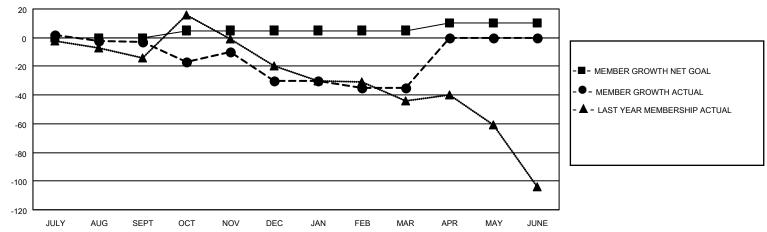

## GOALS AND ACTUAL MEMBERS CUMULATIVE

| DROPPED CLUBS: 1 |     | 26 CLUBS OF 44 ADDED 1 OR<br>MORE NEW MEMBERS | GENDER DISTRIBUTION                |              |  |
|------------------|-----|-----------------------------------------------|------------------------------------|--------------|--|
|                  |     | NORE NEW WEWDERS                              | MALE                               | 552 (57.74%) |  |
|                  |     |                                               | FEMALE                             | 404 (42.26%) |  |
| DROPPED MEMBERS  |     |                                               | NON BINARY                         | 0 (0.00%)    |  |
| DECEASED         | 7   |                                               | PREFER NOT TO ANSWER               | 0 (0.00%)    |  |
| CLUB CANCELLED   | 0   | CLICK HERE FOR CUMULATIVE                     | TOTAL FAMILY UNIT MEMBERS          | 191          |  |
| OTHER            | 104 | MEMBERSHIP DATA                               | TO THE TANKET ON THE MEMBERS       | ,            |  |
| TOTAL            | 111 |                                               | FAMILY MEMBERS PAYING HALF DUES 97 |              |  |
|                  |     |                                               |                                    |              |  |

## MONTHLY MEMBERSHIP PROGRESS REPORT

LOCATION NEWFOUNDLAND-LABRADOR

District N 3

Results as of: 3/31/2023

| Clubs                 |               |           |               | Members               |                       |                         |                                                    |
|-----------------------|---------------|-----------|---------------|-----------------------|-----------------------|-------------------------|----------------------------------------------------|
| RESULTS FOR 2022-2023 |               |           |               | RESULTS FOR 2022-2023 |                       |                         |                                                    |
| QUARTER               | NEW CLUB GOAL | NEW CLUBS | DROPPED CLUBS | QUARTER MEMB          | ER GROWTH NET<br>GOAL | MEMBER GROWTH<br>ACTUAL | DROPPED<br>MEMBERS ACTUAL<br>(including transfers) |
| JULY/AUG/SEPT         | 0             | 0         | 1             | JULY/AUG/SEPT         | 0                     | 14                      | 15                                                 |
| OCT/NOV/DEC           | 1             | 0         | 0             | OCT/NOV/DEC           | 5                     | 29                      | 52                                                 |
| JAN/FEB/MAR           | 0             | 0         | 0             | JAN/FEB/MAR           | 0                     | 44                      | 44                                                 |
| APR/MAY/JUNE          | 1             | 0         | 0             | APR/MAY/JUNE          | 5                     | 0                       | 0                                                  |